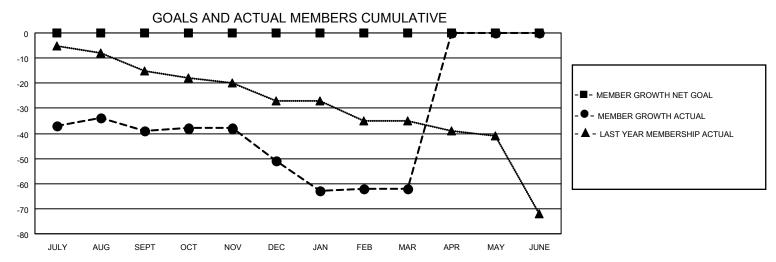

## MONTHLY MEMBERSHIP PROGRESS REPORT

LOCATION IOWA District 9 NW Results as of: 3/31/2022

| Clubs RESULTS FOR 2021-2022 |   |   |   | Members RESULTS FOR 2021-2022 |   |    |    |
|-----------------------------|---|---|---|-------------------------------|---|----|----|
|                             |   |   |   |                               |   |    |    |
| JULY/AUG/SEPT               | 0 | 0 | 3 | JULY/AUG/SEPT                 | 0 | 8  | 46 |
| OCT/NOV/DEC                 | 0 | 0 | 0 | OCT/NOV/DEC                   | 0 | 14 | 26 |
| JAN/FEB/MAR                 | 0 | 0 | 2 | JAN/FEB/MAR                   | 0 | 13 | 21 |
| APR/MAY/JUNE                | 0 | 0 | 0 | APR/MAY/JUNE                  | 0 | 0  | 0  |

## GOALS AND ACTUAL NEW CLUBS CUMULATIVE





| DROPPED CLUBS: 5 |    | 14 CLUBS OF 35 ADDED 1 OR<br>MORE NEW MEMBERS | GENDER DISTRIBUTION                |              |  |
|------------------|----|-----------------------------------------------|------------------------------------|--------------|--|
|                  |    | MORE NEW MEMBERS                              | MALE                               | 504 (80.90%) |  |
|                  |    |                                               | FEMALE 119 (19.10%)                |              |  |
| DROPPED MEMBERS  |    |                                               | NON BINARY                         | 0 (0.00%)    |  |
|                  | •  |                                               | PREFER NOT TO ANSWER               | 0 (0.00%)    |  |
| DECEASED         | 9